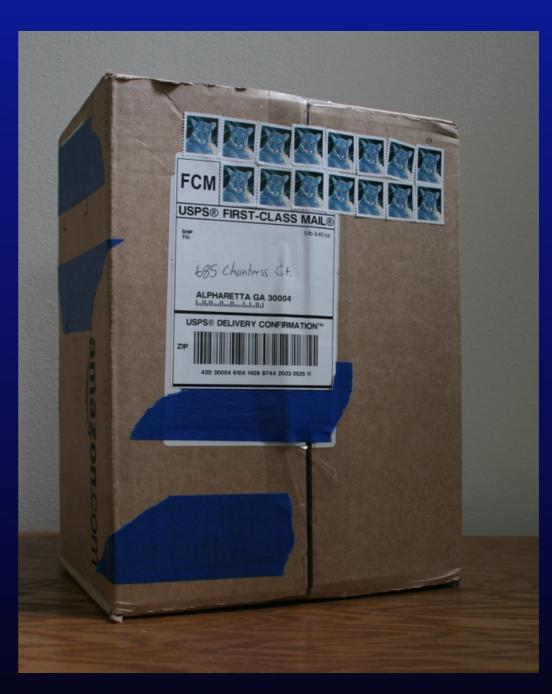

# Delivery Confirmation

# What will happen?

- Only the 1st package shows up.
- Only the 2nd package shows up.
- Both packages show up.