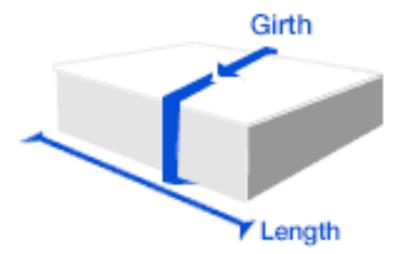

#### Maximum Size

1/4" Maximum thickness for Letters

3/4" Maximum thickness for Large Envelopes

For Parcel Post, the maximum Length + Girth is 130". For other services, the maximum Length + Girth is 108".

Length = longest side of the parcel

Girth = measurement around the parcel