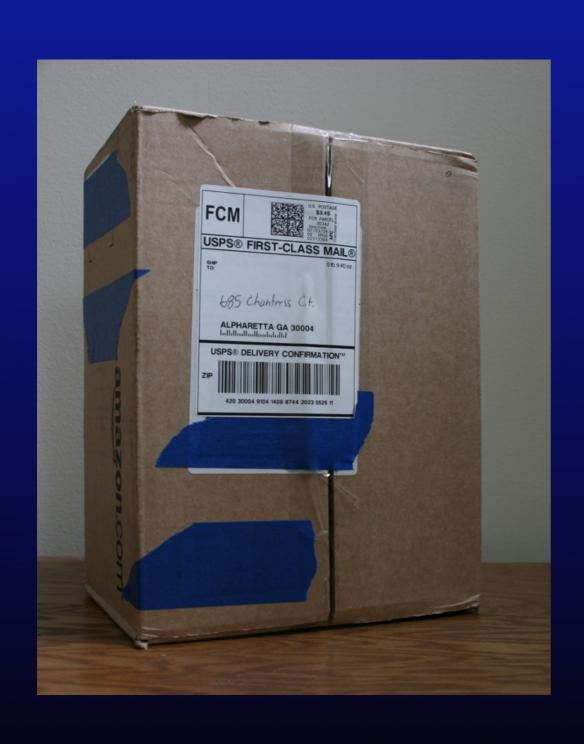

# Delivery Confirmation

# What will happen?

- Only the 1st package shows up.
- Only the 2nd package shows up.
- Both packages show up.