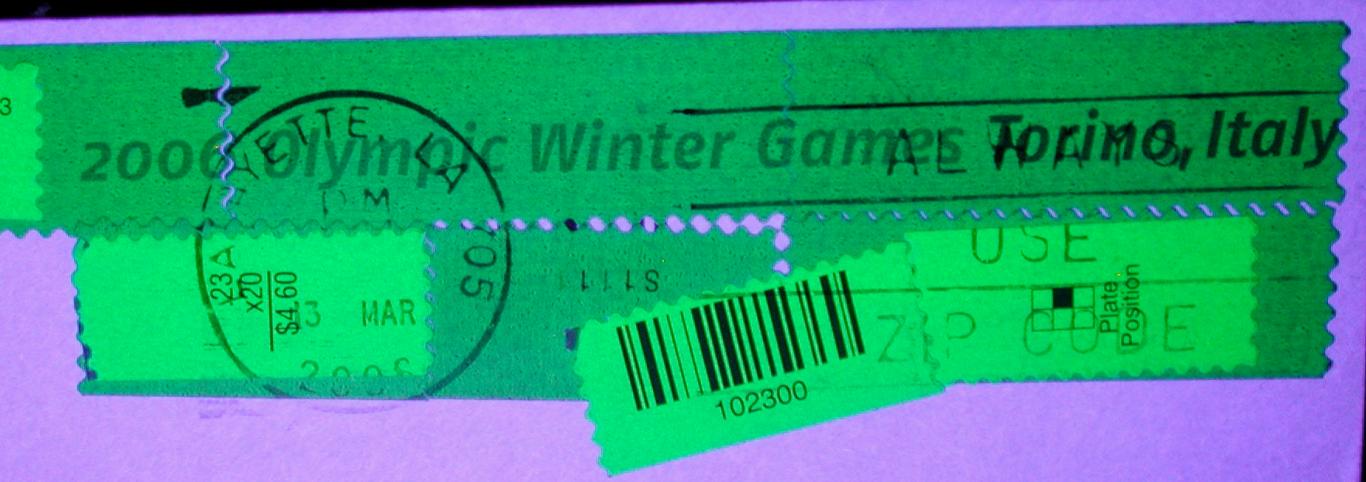

## A Letter's Journey

- Stamps glow under UV-B
- Used for orientation and cancellation

- UV-B will burn your retinas
- Wear proper eye protection!
- Working in the dark enlarges your pupils and lets in more evil UV-B
- Don't let your eyes get a sunburn!

#### Cancellation Errors

Other things glow too...