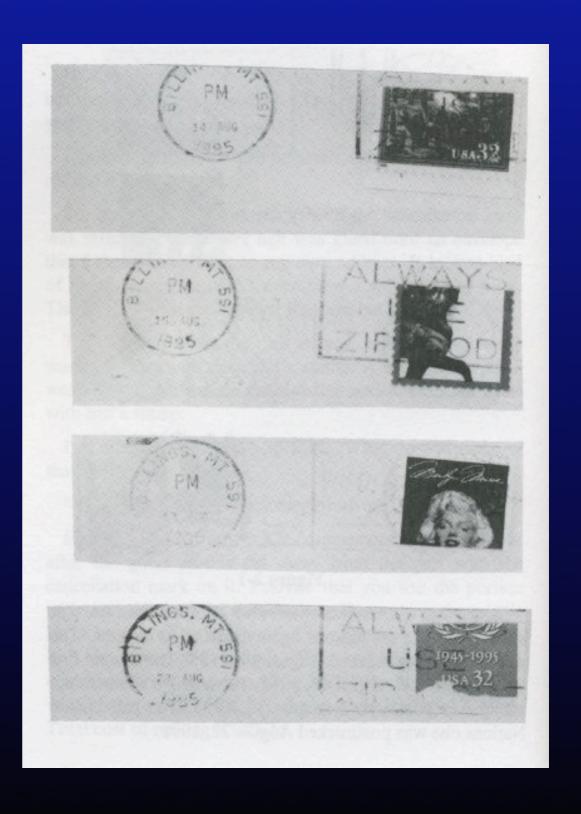

AESRIDGE WAY<br>ALPHARETTA GA | 30022-7534   |
|  | (ODD Range 817 - 899) BRAESRIDGE WAY<br>ALPHARETTA GA  | 30022-7542   |
|  | (ODD Range 901 - 965) BRAESRIDGE WAY<br>ALPHARETTA GA  | 30022-8506   |
|  |                                                        |              |

| Carrier Route       | C082   |
|---------------------|--------|
| County              | FULTON |
| Delivery Point Code | 85     |





30342-0365



### Bad, barcode! Bad!



Strange Addressing



Boxholder PO Box 420365 Atlanta GA 30342

Boxholder PO Box 420365 Atlanta GA 30342 Boxholder PO Box 420365 Atlanta GA 30342

#### One Code



- POSTNET + PLANET
- Reports appearance information
- Doesn't replace Delivery Confirmation
- Monitor status of mailings
- Incoming Reply Notification

#### Cancellation Errors











Other things glow too...



# Stamp/Cancellation Error









# Fun Parcels





# Delivery Confirmation





# What will happen?

- Only the 1st package shows up.
- Only the 2nd package shows up.
- Both packages show up.

# Package Obliterated



#### **Track & Confirm**

#### Search Results

Label/Receipt Number: 4203 0004 9101 0385 5574 9196 7510 28

No information is available for this item. Please contact the sender.

Enter Labe

# A Scammer's Steps

- Order from eBay
- Receive package
- Re-mail package
- Whine to PayPal seller never shipped!
- Seller screwed.

#### More DC Error Details

- Doesn't happen every time.
- Seems to happen more with "user printed" barcodes.
- Green stickers use a different numbering system.

# Interesting Parcels

- Smallest Pack of Cards
- Light