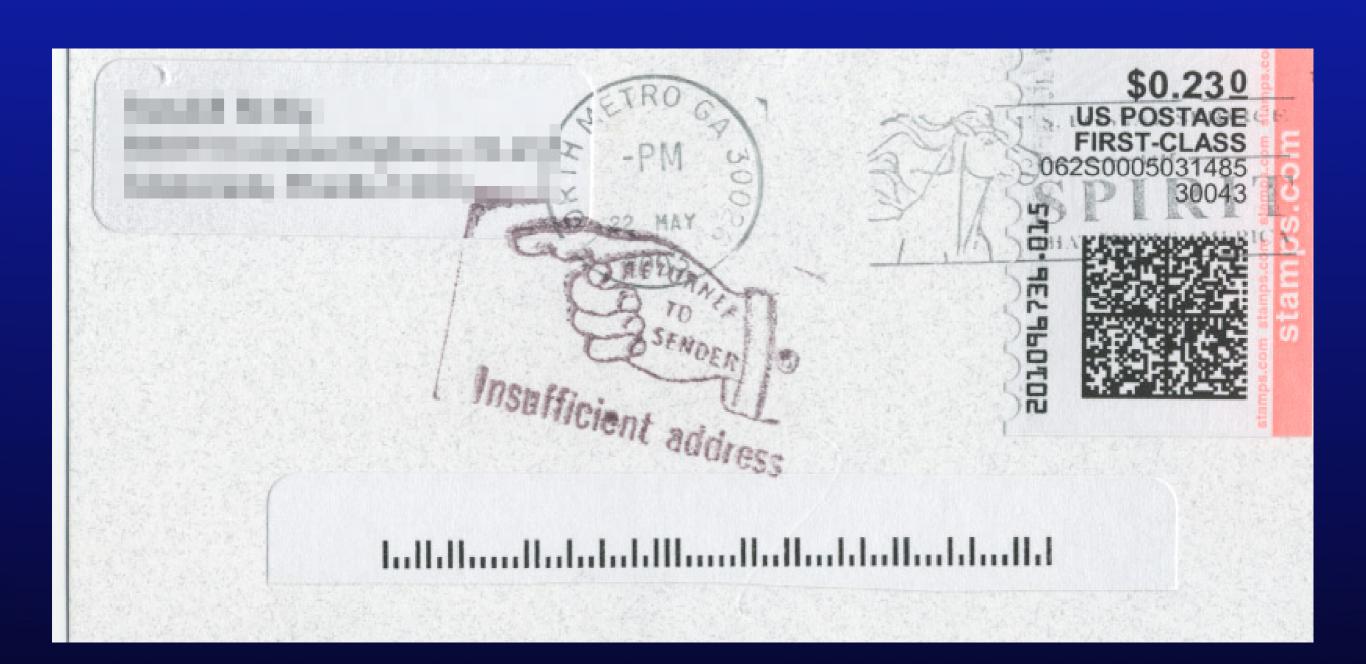

# USPS Takes a Picture of Your Mail

- Scan envelope, spray orange barcode
- Figure out address OCR or Humans
- Apply forwarding orders
- Add extra digits for carrier pre-sorting