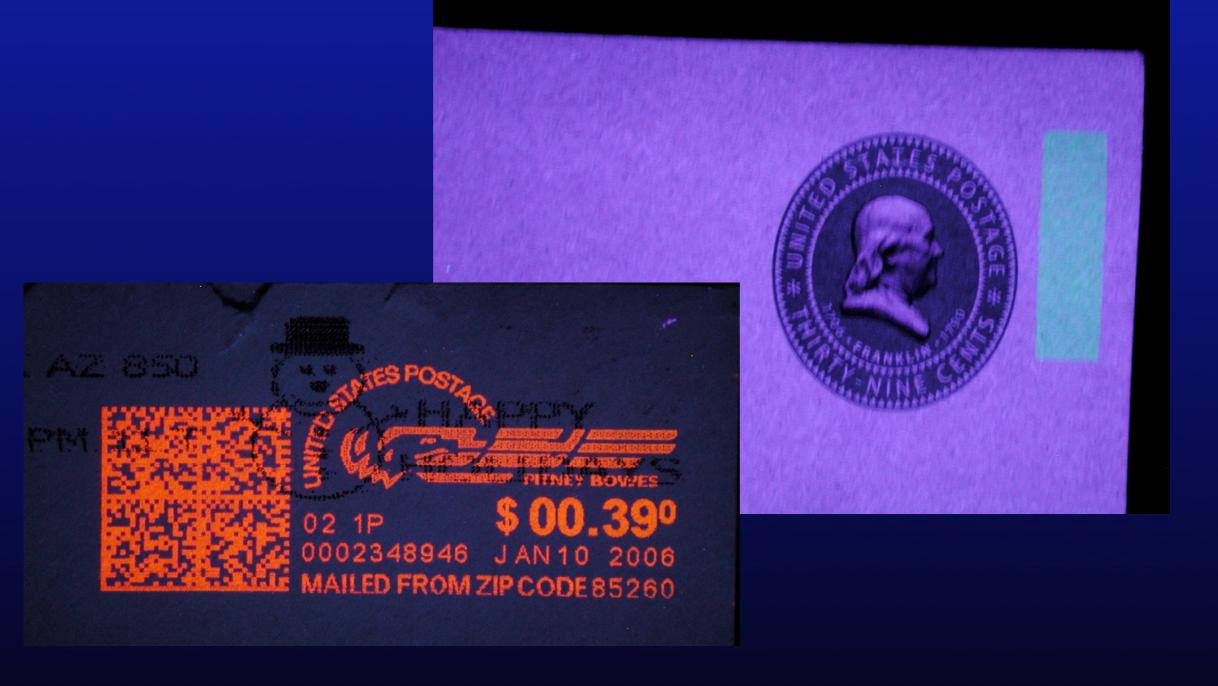

## A Letter's Journey

- Stamps glow under UV-B
- Used for orientation and cancellation

- UV-B will burn your retinas
- Wear proper eye protection!
- Working in the dark enlarges your pupils and lets in more evil UV-B
- Don't let your eyes get a sunburn!

# USPS Takes a Picture of Your Mail

- Scan envelope, spray orange barcode
- Figure out address OCR or Humans
- Apply forwarding orders
- Add extra digits for carrier pre-sorting