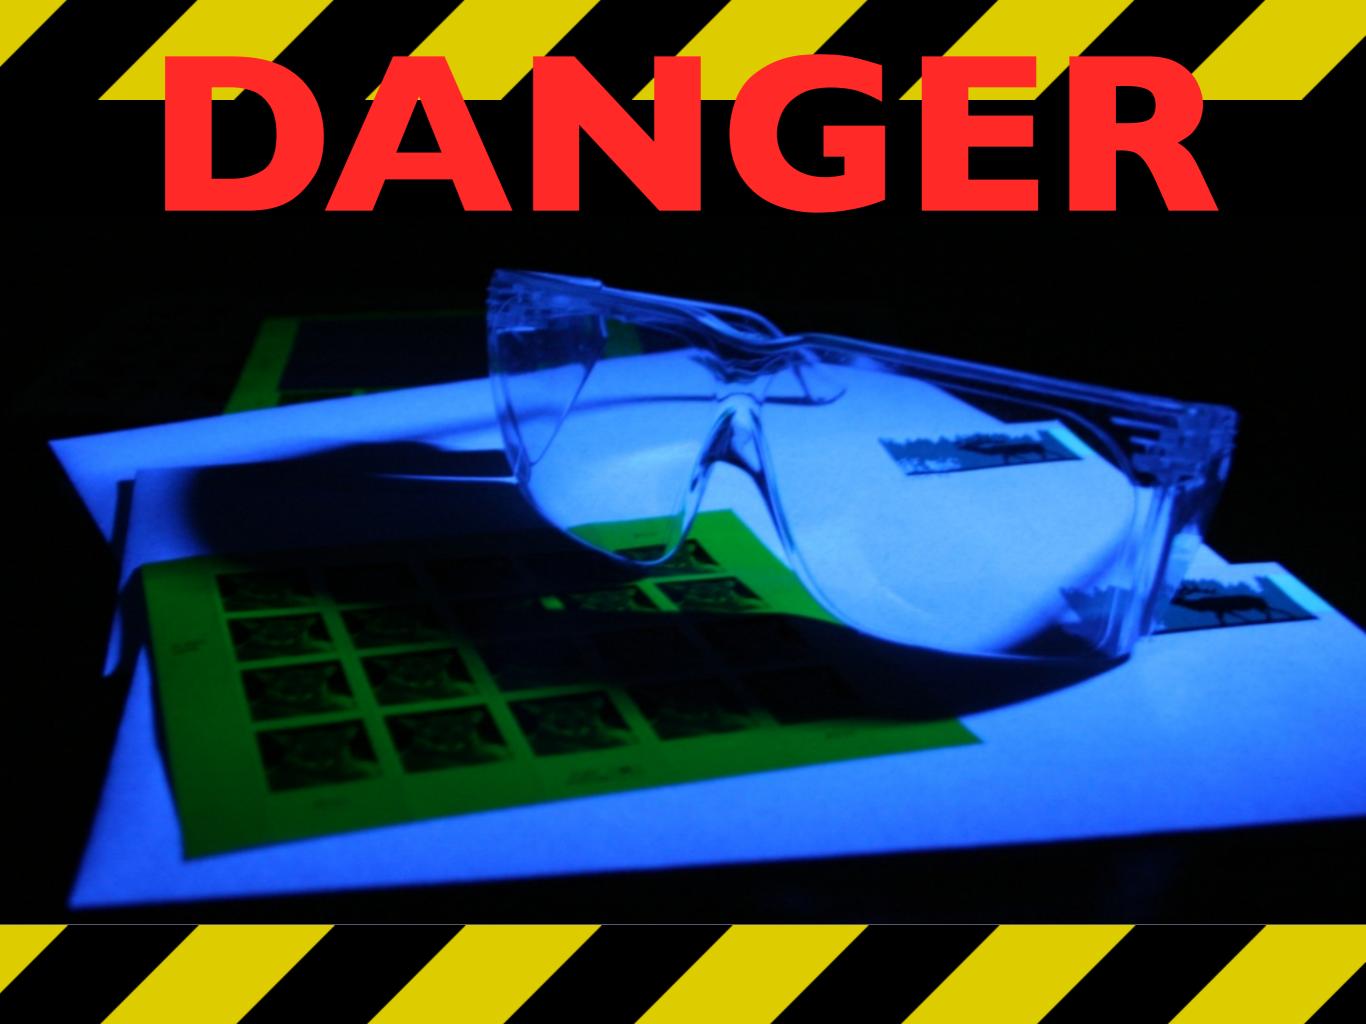

## A Letter's Journey

- Stamps glow under UV-B
- Used for orientation and cancellation

- UV-B will burn your retinas
- Wear proper eye protection!
- Working in the dark enlarges your pupils and lets in more evil UV-B
- Don't let your eyes get a sunburn!