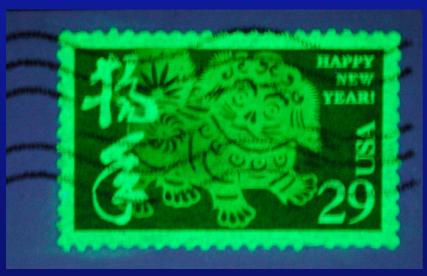

## A Letter's Journey

- Stamps glow under UV-B
- Used for orientation and cancellation

- UV-B will burn your retinas
- Wear proper eye protection!
- Working in the dark enlarges your pupils and lets in more evil UV-B
- Don't let your eyes get a sunburn!