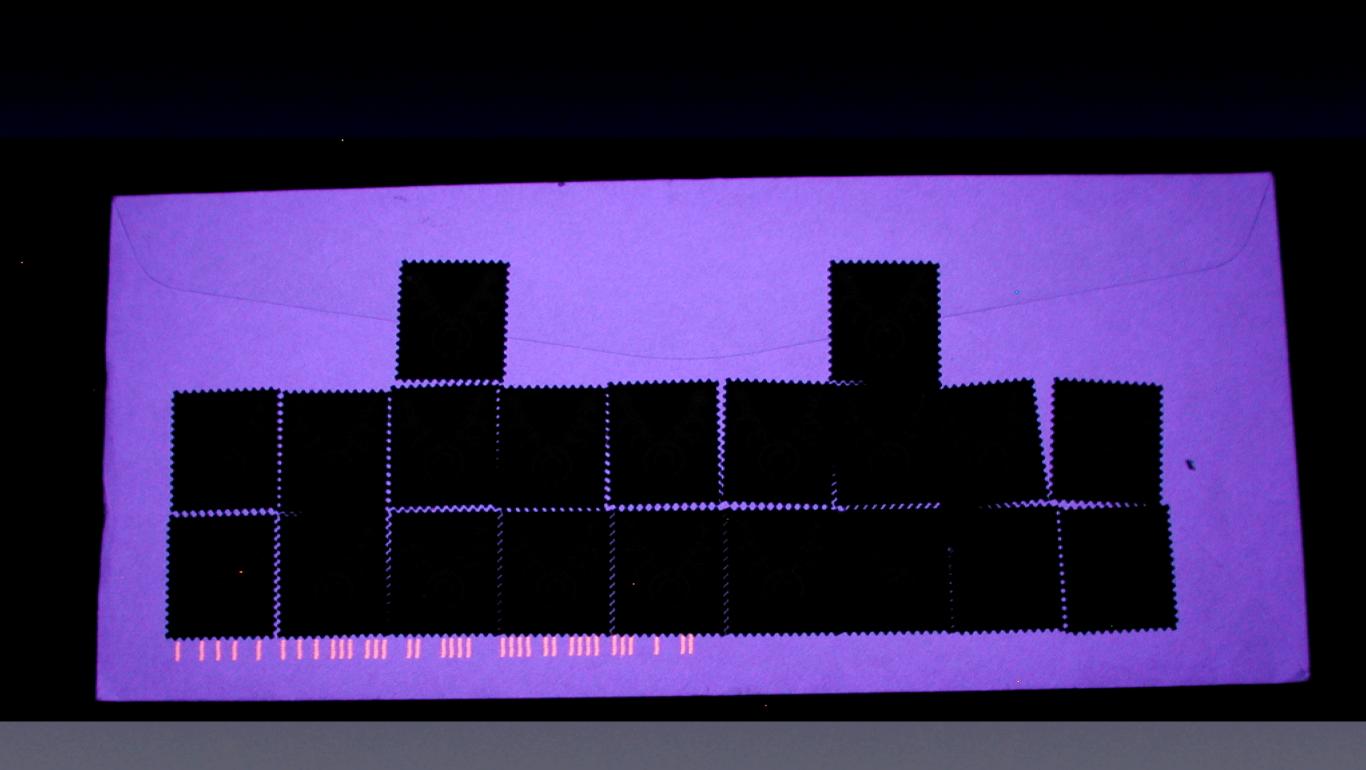

## A Letter's Journey

- Stamps glow under UV-B
- Used for orientation and cancellation

- UV-B will burn your retinas
- Wear proper eye protection!
- Working in the dark enlarges your pupils and lets in more evil UV-B
- Don't let your eyes get a sunburn!