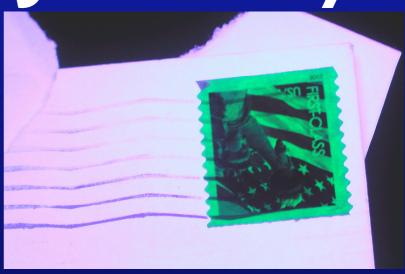

## A Letter's Journey

- Stamps glow under UV-B
- Used for orientation and cancellation

- UV-B will burn your retinas
- Wear proper eye protection!
- Working in the dark enlarges your pupils and lets in more evil UV-B
- Don't let your eyes get a sunburn!